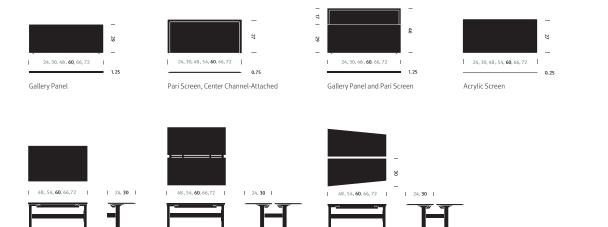

## hermanmiller.com/renew-link

Single Sided Rectangular Bench

Back to Back Rectangle Bench

Back to Back Trapezoid Bench

Mechanism Electric Standard (E) Electric Extended (D) Fixed (F)

Sit-to-Stand Height Range 27" to 46" 22" to 48" 28.5"