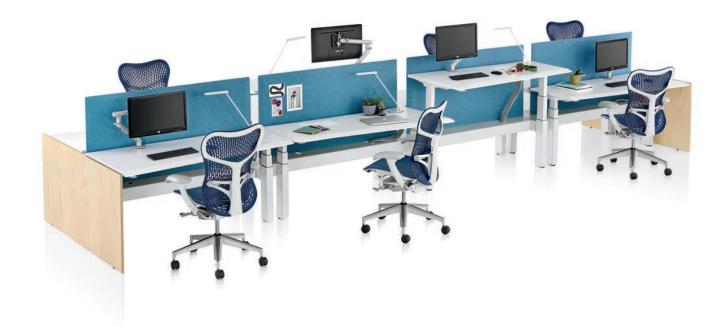

## HermanMiller Renew<sup>™</sup> Link

Designer Brian Alexander

Renew Link delivers everything organizations like about benching systems (specifically, their high density), while addressing many of the things workers would like to change about them (low privacy and high distraction). And by accommodating both sitting and standing working postures, it brings a new level of individual choice to shared work environments.

## hermanmiller.com/renew-link

Single Sided Rectangular Bench

Back to Back Rectangle Bench

Back to Back Trapezoid Bench

Mechanism Electric Standard (E) Electric Extended (D) Fixed (F)

Sit-to-Stand Height Range 27" to 46" 22" to 48" 28.5"